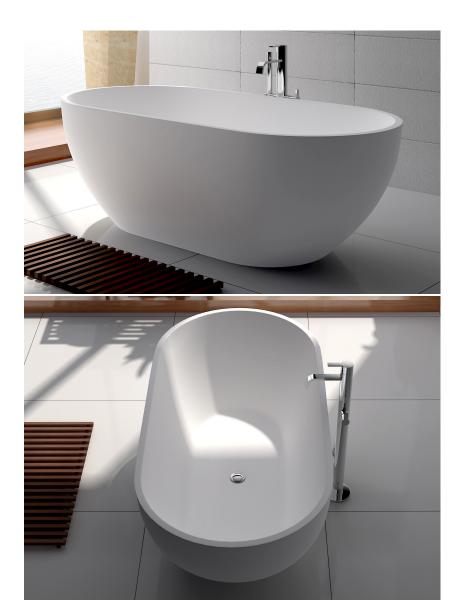

## Free-Standing Cast Stone Bath

- Cast Stone Solid Surface Bath
- Matte white finish
- Modern free-standing style
- Easy to clean finish
- Chrome waste included with bath
- Matte white waste available separately
- Also available in 1780 & 1400 lengths
- Matching basin available (CSB63)