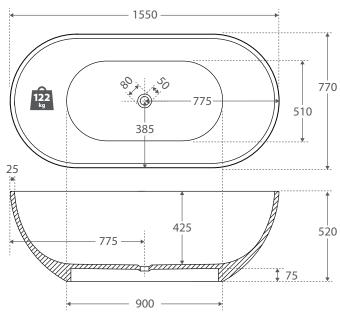

| Product Code | ST12-1550     |
|--------------|---------------|
| Barcode      | 9347900023878 |

| Specifications |         |
|----------------|---------|
| Length         | 1550 mm |
| Width          | 770 mm  |
| Height         | 520 mm  |
| Weight         | 122 kg  |

All measurements are in millimetres and subject to change without notice. Effective 1st May 2017.